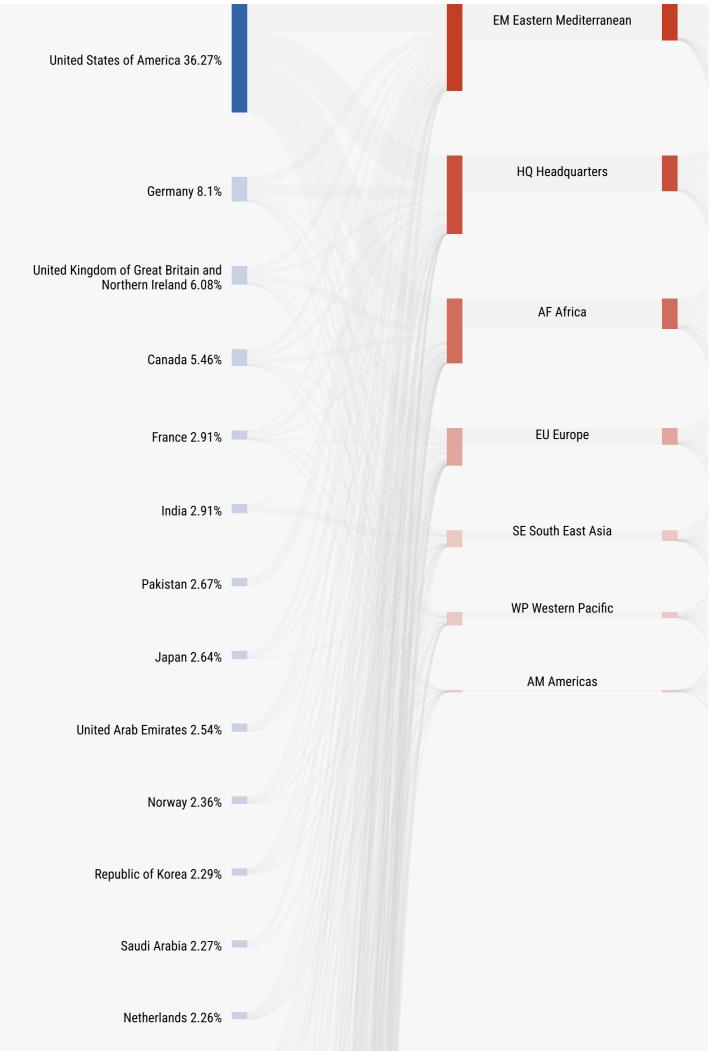

How are we financed? (Click on a vertical bar to go down)

## Where does the financing go?

(Click on a vertical bar to go down)

BACK

WHO | Programme Budget Web Portal

D ------

репшак 0.55%

| Definition 0.00 %                           |       |
|---------------------------------------------|-------|
| Administrative support (AS) 0.52%           |       |
| Equatorial Guinea 0.44%                     | -///  |
| Luxembourg 0.4%                             | -//// |
| Ministry of Foreign Affairs, Italy<br>0.39% | -//// |
| Russian Federation 0.39%                    |       |
| Seychelles 0.36%                            | -//// |
| Malawi 0.36%                                | -//   |
| Spain 0.3%                                  |       |
| Austria 0.3%                                | -///  |
| Kuwait 0.29%                                |       |
| Sierra Leone 0.27%                          | -///  |
| Iran (Islamic Republic of) 0.26%            | -///  |
| Libya 0.25%                                 | -///  |
| Democratic Republic of the Congo<br>0.18%   | -//   |
| Kazakhstan 0.18%                            | -//   |