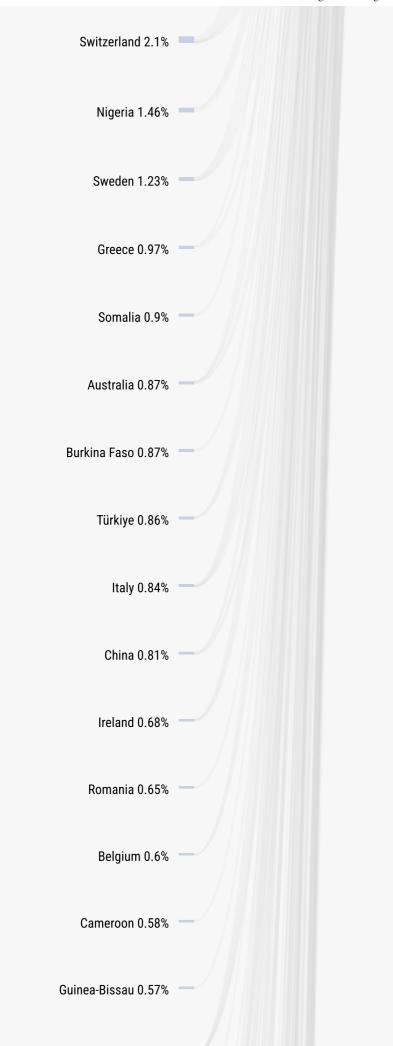

## Where does the financing go?

(Click on a vertical bar to go down)

BACK

WHO | Programme Budget Web Portal

D ------

репшак 0.55%

| Definition 0.00 %                           |       |
|---------------------------------------------|-------|
| Administrative support (AS) 0.52%           |       |
| Equatorial Guinea 0.44%                     | -///  |
| Luxembourg 0.4%                             | -//// |
| Ministry of Foreign Affairs, Italy<br>0.39% | -//// |
| Russian Federation 0.39%                    |       |
| Seychelles 0.36%                            | -//// |
| Malawi 0.36%                                | -//   |
| Spain 0.3%                                  |       |
| Austria 0.3%                                | -///  |
| Kuwait 0.29%                                |       |
| Sierra Leone 0.27%                          | -///  |
| Iran (Islamic Republic of) 0.26%            | -///  |
| Libya 0.25%                                 | -///  |
| Democratic Republic of the Congo<br>0.18%   | -//   |
| Kazakhstan 0.18%                            | -//   |